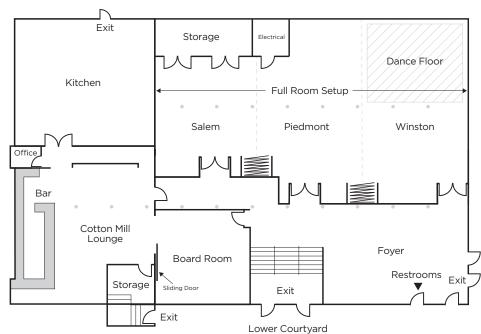

## Floor Plans

Facilities Include: The Grand Ballroom, The Winston, Salem, and Piedmont Rooms, J. Burns Boardroom, The Breakfast Room and Parlor, and the Courtyard for outdoor events.