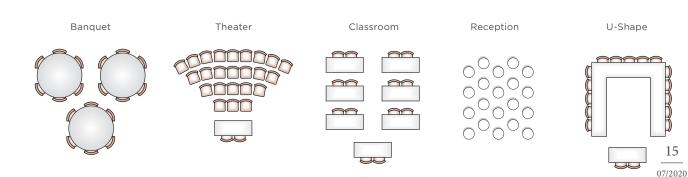

## SEATING CAPACITIES AND ARRANGEMENTS

| Room               | Cocktail<br>Reception | Banquet | 50%<br>Occupancy | Boardroom | U-Shape | Classroom | Theater | Square<br>Feet | Room<br>Size | Ceiling<br>Height |
|--------------------|-----------------------|---------|------------------|-----------|---------|-----------|---------|----------------|--------------|-------------------|
| Grand<br>Ballroom  | 200                   | 200     | 75               | 40        | 40      | 100       | 175     | 2500           | 71 x 36      | 10 ft.            |
| Winston            | 75                    | 50      | 25               | 20        | 20      | 30        | 50      | 984            | 24 x 41      | 10 ft.            |
| Piedmont           | 75                    | 50      | 20               | 20        | 20      | 30        | 50      | 984            | 24 x 41      | 10 ft.            |
| Salem              | 25                    | 40      | 25               | 20        | 20      | 20        | 40      | 575            | 23 x 25      | 10 ft.            |
| Foyer              | 100                   | 56      | 28               | N/A       | N/A     | N/A       | 100     | 748            | 22 x 34      | 12 ft.            |
| Boardroom          | 30                    | 24      | 12               | 18        | 18      | 18        | 40      | 441            | 21 x 21      | 12 ft.            |
| Lounge             | 56                    | 48      | 24               | 18        | 18      | 18        | 40      | 600            | 30 x 20      | 12 ft.            |
| Lower<br>Courtyard | 125                   | 100     | 50               | N/A       | N/A     | N/A       | N/A     | 875            | 25 x 35      | -                 |
| Upper<br>Courtyard | 175                   | 150     | 75               | N/A       | N/A     | N/A       | N/A     | 2,600          | 64 x 40      | -                 |
| Breakfast<br>Room  | 50                    | 34      | 17               | 20        | 20      | 30        | 50      | 714            | 17 x 42      | 20 ft.            |
| Parlor             | 50                    | 42      | 20               | 20        | 20      | 30        | 50      | 850            | 17 x 50      | 20 ft.            |