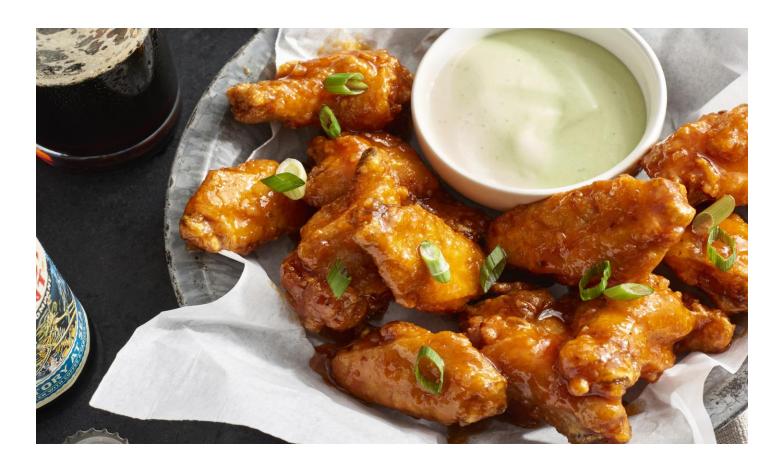

# RECEPTION

Jumbo Shrimp with Cocktail Sauce (50pc) 200

Chicken Wings with Choice of Two (2) Sauces: Plain, BBQ, Buffalo or Sweet Thai Chili. Served with Ranch and Bleu Cheese Dressing (50pc) 150

Chicken Tenders Served with Ranch Dressing and Honey Mustard Sauce (50pc) 150