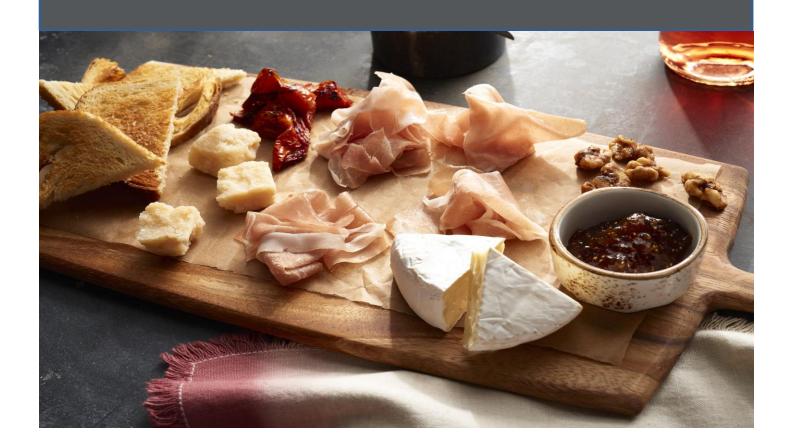

# RECEPTION

Jumbo Shrimp with Cocktail Sauce (50pc) 200

Chicken Wings with Choice of Two (2) Sauces: Plain, BBQ, Buffalo or Sweet Thai Chili. Served with Ranch and Bleu Cheese Dressing (50pc) 150

Chicken Tenders Served with Ranch Dressing and Honey Mustard Sauce (50pc) 150

BBQ or Sweet & Sour Meatballs (50pc) 150

Cheese and Cracker Display with Fruit and Nuts

150 Serves 25ppl

250 Serves 50ppl

Spinach Artichoke Dip Served with Chips

150 Serves 25ppl

250 Serves 50ppl

Vegetable Crudité Served with Hummus and Ranch Dressing

125 Serves 25ppl

225 Serves 50ppl

Sliced Seasonal Fresh Fruit Display

175 Serves 25ppl

275 Serves 50ppl

Tortilla Chips and Salsa 5/PP Add Guacamole 2/PP