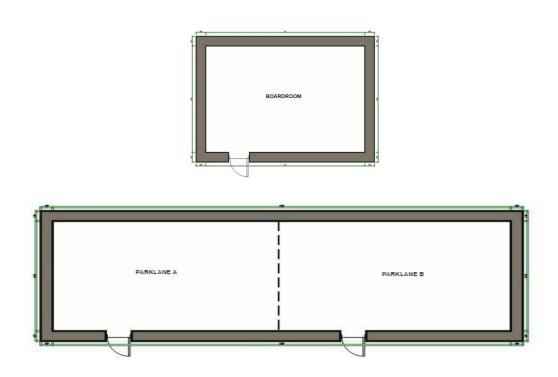

# MEETING SPACE

|                           | DIM. (LXWXH)       | AREA(SQ.FT) | BANQ. | THTR. | CONF. | REC. | CLASS | U-SHAPE |
|---------------------------|--------------------|-------------|-------|-------|-------|------|-------|---------|
| GEORGE B. POST            | 20' x 13.5' x 8'   | 270         |       | 8     | 8     |      |       |         |
| PARKLANE A                | 22.8' x 13.6' x 9' | 320         | 12    | 20    | 12    | 20   | 15    | 12      |
| PARKLANE B                | 22.8' x 13.6' x 9' | 320         | 12    | 20    | 12    | 20   | 15    | 12      |
| PARKLANE A&B              | 46.6' x 13.6' x 9' | 644         | 30    | 40    | 30    | 40   | 30    | 30      |
| PARKVIEW CAFÉ LOWER LEVEL | 27' x 13' x 12'    | 351         | 20    | 20    | 15    | 20   |       |         |
| PARKVIEW CAFÉ UPPER LEVEL | 27' x 16' x 8'     | 432         | 20    | 20    | 15    | 20   |       |         |