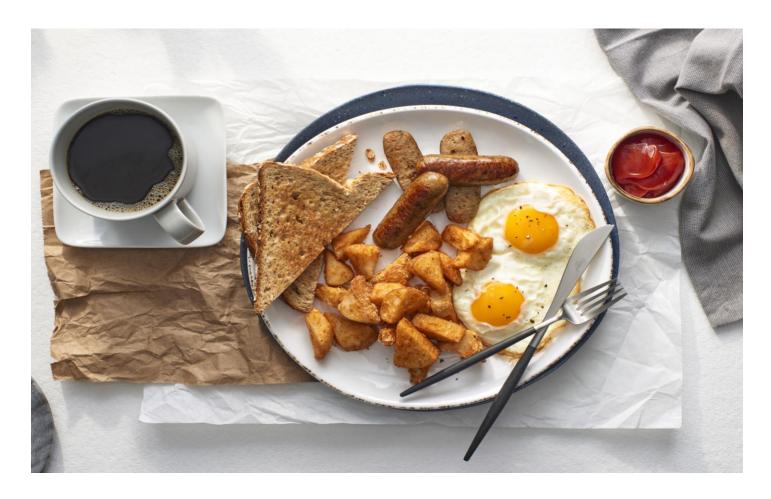

#### 25 BREAKFAST BUFFET

Scrambled Eggs
Crispy Bacon
Sausage Links OR Turkey Sausage Links
Breakfast Potatoes with Sautéed Onions and Peppers or
Seasoned Potatoes
Fresh Sliced Seasonal Fruit, Breakfast Breads, Muffins and
Bagels with Cream Cheese
Orange Juice, Coffee and Tea Service

#### 18 THE COURTYARDER

Scrambled Eggs with Chives Crispy Bacon OR Sausage Links OR Turkey Sausage Links Breakfast Potatoes with Sautéed Onions and Peppers or Seasoned Potatoes Breakfast Breads Orange Juice, Coffee and Tea Service