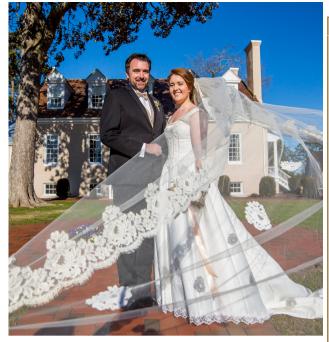

## Rates Include

Interior of the beautifully restored Manor House Capacity: 60 Seated and 75 Cocktail

Multiple Dressing Rooms

Banquet Space for up to 60 guests Boardroom for up to 12 guests Music Room with Baby Grand Piano Pub and Tavern Rooms Billiards Room Small Catering Kitchen Tables and Fruitwood Chairs Provided for Inside the Manor House Main Floor and Basement ADA Accessible