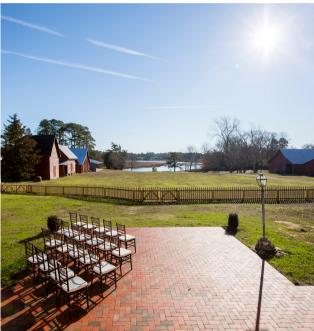

> Grounds and Outbuildings Capacity 300+

2,500 sq ft of covered space with lights, electricity and water hookup 8,000 sq ft of open space available for tenting Several ceremony locations (Waterfront, Courtyards, and Barns) Grass Parking that can accommodate over 200 cars