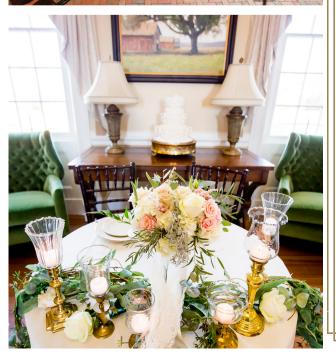

## Rates Include

Interior of the beautifully restored Manor House Capacity: 60 Seated and 75 Cocktail

Multiple Dressing Rooms

Banquet Space for up to 60 guests Boardroom for up to 12 guests Music Room with Baby Grand Piano Pub and Tavern Rooms Billiards Room Small Catering Kitchen Tables and Fruitwood Chairs Provided for Inside the Manor House Main Floor and Basement ADA Accessible