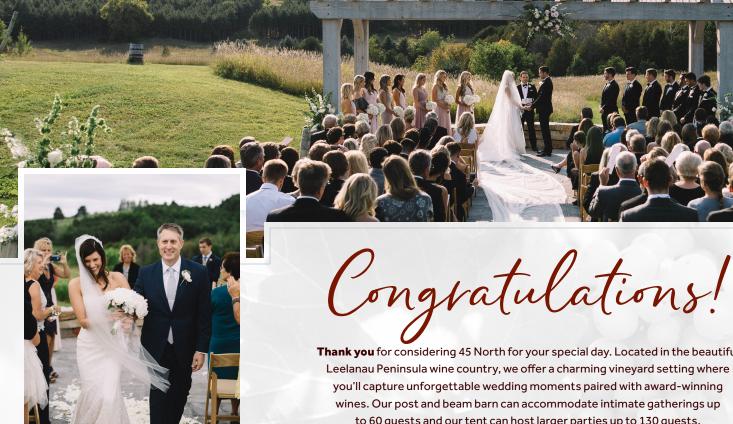

Thank you for considering 45 North for your special day. Located in the beautiful Leelanau Peninsula wine country, we offer a charming vineyard setting where you'll capture unforgettable wedding moments paired with award-winning wines. Our post and beam barn can accommodate intimate gatherings up to 60 guests and our tent can host larger parties up to 130 guests. All tables and chairs are inclusive of the facility rental.