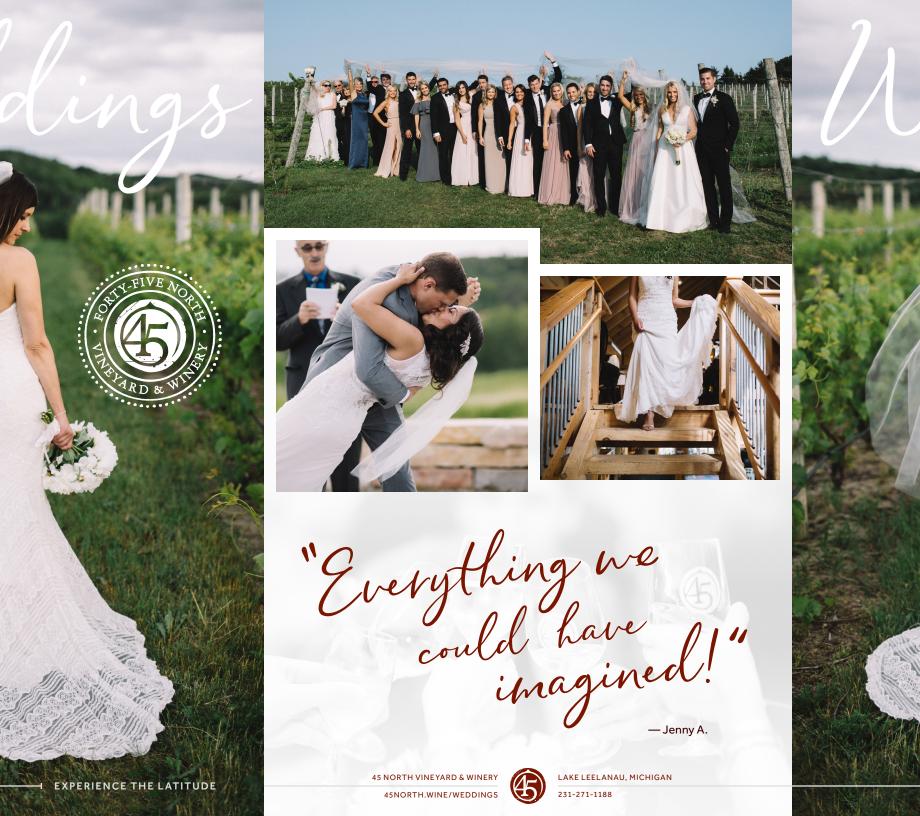

Thank you for considering 45 North for your special day. Located in the beautiful Leelanau Peninsula wine country, we offer a charming vineyard setting where you'll capture unforgettable wedding moments paired with award-winning wines. Our post and beam barn can accommodate intimate gatherings up to 60 guests and our tent can host larger parties up to 130 guests. All tables and chairs are inclusive of the facility rental.