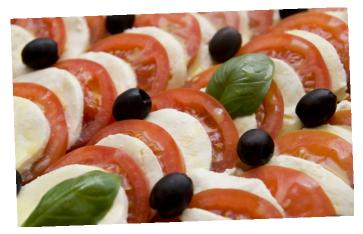

### SIDE SELECTIONS

Choose Two Items To Add To Your Deli Cart

-Pasta Salad

-Red Bliss Potato Salad

-Fresh Fruit Salad

-Tossed Garden Salad

-Caprese Salad

-Caesar Salad

# ITALIAN ANTIPASTA DISPLAY 6 per person

Tomato, fresh mozzarella, roasted red peppers, Italian sliced cured meat and cheese, olives, farro grain salad, balsamic reduction drizzle with fresh focaccia