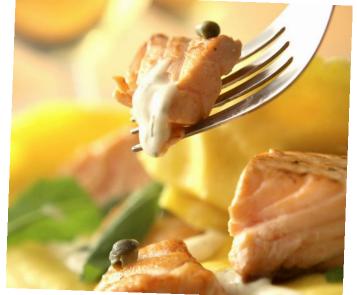

### LOBSTER STUFFED HADDOCK 24 per person

Served with lobster sherry sauce

#### **BAKED HADDOCK** 24 per person

Topped w/ ritz crumble and lemon white wine sauce

| GLAZED ATLANTIC SALMON With horseradish dill crust  | 25 per person        |
|-----------------------------------------------------|----------------------|
| ROASTED PRIME RIB                                   | 26 per person        |
| Served au jus                                       |                      |
| BRAISED BEEF SHORT RIB<br>Served with apple chutney | 23 per person        |
| EGGPLANT ROLLATINI With tomato basil sauce          | <b>19</b> per person |
| TORTELLINI PRIMAVERA                                | <b>19</b> per person |