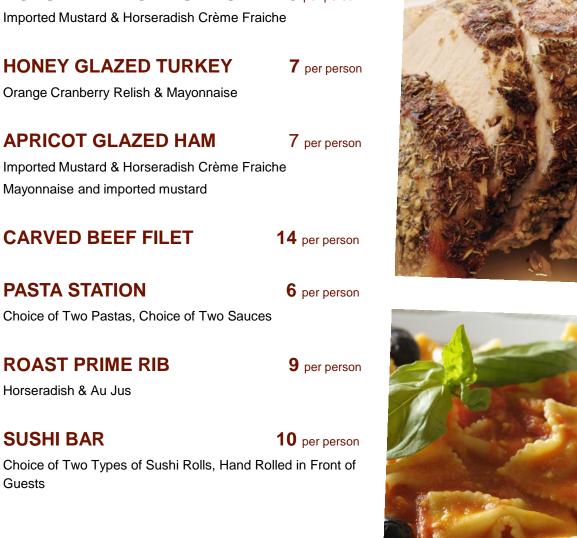

#### ENHANCE YOUR DINNER OR COCKTAIL **RECEPTION WITH ONE OF OUR CHEF ATTENDED CARVING OR ACTION STATIONS**

All Served w/ Miniature Rolls. Minimum of 20 Guests

CARVED BEEF FILET

Choice of Two Pastas, Choice of Two Sauces

**ROAST NEW YORK SIRLOIN** 

**ROAST PRIME RIB** 

**PASTA STATION** 

Horseradish & Au Jus

### **SUSHI BAR**

Choice of Two Types of Sushi Rolls, Hand Rolled in Front of Guests