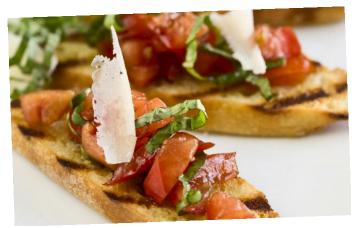

### **BRUSCHETTA BAR**

4 per person

6 per person

Tomato-basil, hummus, white bean and parmesan spread, sun dried tomato pesto zucchini, olive tapenade, and tabbouleh, served with crostini