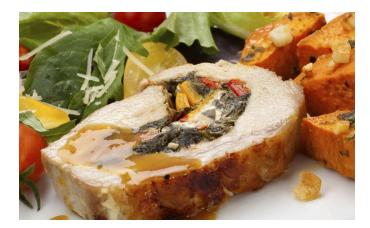

#### STUFFED CHICKEN BREAST 21 per person

Oven roasted cornbread stuffed chicken breast w/ supreme sauce