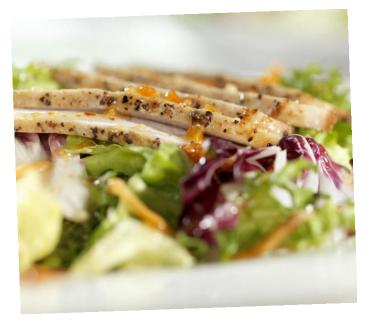

# LUNCHEON BUFFETS

#### **OUR LUNCHEON BUFFETS FEATURE:**

Freshly Brewed Regular & Decaf Coffee w/ Assorted Teas, Assorted Sodas & Infused Water, Along w/ Assorted Cookies & Brownies for Dessert

## THE LAKE AUBURN

16 per person

Choice of Two Entrées: -Eggplant Parmesan

- Chicken Parmesan
- -Roasted Pork Loin w/ Cranberry Jus
- Grilled Chicken w/ Choice of Mushroom-Marsala Sauce or Sundried Tomato Cream Sauce
- Penne Pasta w/ Marinara Sauce
- Meat Lasagna

## THE GULF ISLAND

Choice of Three Entrées:

**18** per person

- Haddock topped w/ Ritz crumbs & Lobster Sherry Sauce
- -Southwest Chicken
- -Stuffed Chicken Breast
- -Penne Pasta w/ Marinara Sauce
- Eggplant Rollatini
- Tortellini Primavera