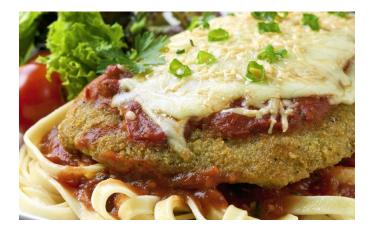

# CHICKEN PARMESAN

16 per person

Breaded chicken served with linguini and tomato basil sauce