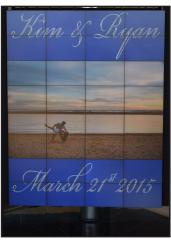

The fully customizable Comcast Video Tower comprises 32 NEC video monitors that utilize Ping HD digital signage software. A one of a kind offering, the tower consists of one large canvas that can be viewed as a single full screen or broken down and arranged into multiple screens any way desired. Above the tower is a 16x9 projection fabric that is perfect for displaying logos from glass or metal Gobos.

The tower is an ideal way to display logos, slideshows, videos, PowerPoint presentations, web content and other forms of digital media. It is an eye-catching and memorable way to recognize sponsors.

Our experienced staff will help bring your vision to life, whether you require full custom design services or simply a little guidance to plan the perfect layout.