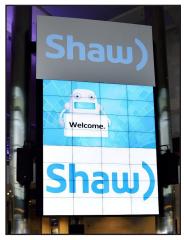

The fully customizable Comcast Video Tower comprises 32 NEC video monitors that utilize Ping HD digital signage software. A one of a kind offering, the tower consists of one large canvas that can be viewed as a single full screen or broken down and arranged into multiple screens any way desired. Above the tower is a 16x9 projection fabric that is perfect for displaying logos from glass or metal Gobos.

The tower is an ideal way to display logos, slideshows, videos, PowerPoint presentations, web content and other forms of digital media. It is an eye-catching and memorable way to recognize sponsors.

Our experienced staff will help bring your vision to life, whether you require full custom design services or simply a little guidance to plan the perfect layout.