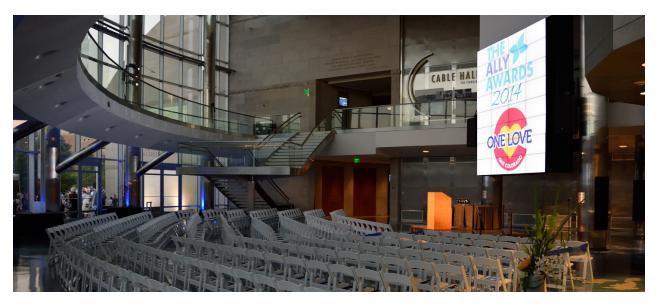

The fully customizable Comcast Video Tower comprises 32 NEC video monitors that utilize Ping HD digital signage software. A one of a kind offering, the tower consists of one large canvas that can be viewed as a single full screen or broken down and arranged into multiple screens any way desired. Above the tower is a 16x9 projection fabric that is perfect for displaying logos from glass or metal Gobos.

The tower is an ideal way to display logos, slideshows, videos, PowerPoint presentations, web content and other forms of digital media. It is an eye-catching and memorable way to recognize sponsors.

Our experienced staff will help bring your vision to life, whether you require full custom design services or simply a little guidance to plan the perfect layout.