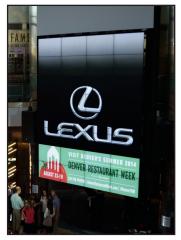

The fully customizable Comcast Video Tower comprises 32 NEC video monitors that utilize Ping HD digital signage software. A one of a kind offering, the tower consists of one large canvas that can be viewed as a single full screen or broken down and arranged into multiple screens any way desired. Above the tower is a 16x9 projection fabric that is perfect for displaying logos from glass or metal Gobos.

The tower is an ideal way to display logos, slideshows, videos, PowerPoint presentations, web content and other forms of digital media. It is an eye-catching and memorable way to recognize sponsors.

Our experienced staff will help bring your vision to life, whether you require full custom design services or simply a little guidance to plan the perfect layout.