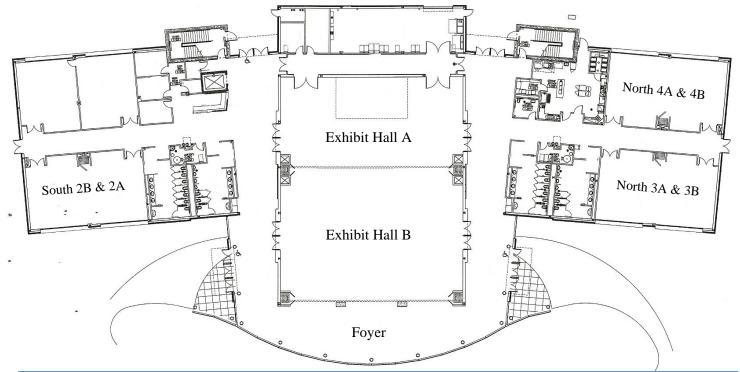

| Room & Square Footage |       | Sunday-Thursday |          | Friday or Saturday |          |  |
|-----------------------|-------|-----------------|----------|--------------------|----------|--|
|                       |       | 4 hours         | 10 hours | 4 hours            | 10 hours |  |
| Exhibit Hall A&B      | 7,500 | \$1,000         | \$1,600  | \$1,600            | \$2,300  |  |
| Exhibit Hall A        | 3,000 | \$400           | \$700    | \$700              | \$1,000  |  |
| Exhibit Hall B        | 4,500 | \$600           | \$900    | \$900              | \$1,300  |  |
| Foyer                 | 1,600 | \$250           | \$500    | \$500              | \$1,000  |  |
| Meeting Rooms         | 710   | \$100           | \$200    | \$150              | \$300    |  |
| Board Room            | 710   | \$150           | \$250    | \$200              | \$350    |  |
| Amphitheater          | 2,063 | \$100           | \$200    | \$150              | \$250    |  |
| Patio                 | 1,750 | \$150           | \$300    | \$300              | \$500    |  |