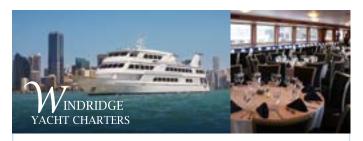

## LADY WINRIDGE

3 interior decks / 3 outer decks 3 full-service bars Dressing suite & house sound system Capacity for up to 500 guests

## WINRIDGE K

2 interior decks / 3 outer decks 2 full-service bars Dressing suite & house sound system Capacity for up to 149 guests

Both Lady Windridge and Windridge K provide nearly endless options for designing your experience.