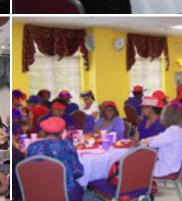

# Floor Plans for Your Plans

No matter what you're planning, flexible space can be configured & equipped to meet your needs:

■ Beautifully decorated with faux finish, wall scones, pictures, "airy" rooms with 7ft. windows, and elegant window treatments.

## Looking for the right site for your next function or event?

The Azales Events Facility can host it all....

- Wedding Receptions
- Anniversaries
- Banquets, Baby Showers, Hail & Farewell
- Family Reunions
- Holiday Galas
- Church Gathering & Functions
- Seminars & Symposiums
- Business & Group Meetings