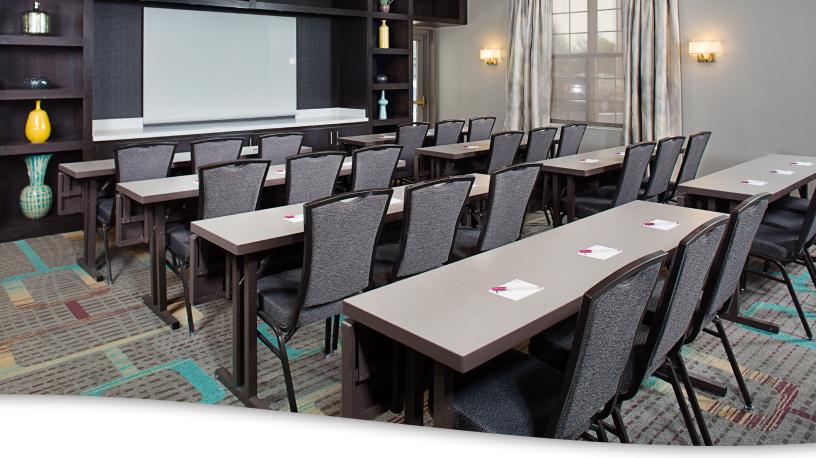

# Announcing our Newly Renovated Meeting Space "The Fisher Room"

### Features:

- 760 Square Feet
- WirelessHigh Speed Internet Service
- 42" Plasma LCD TV

# Seating:

- 25 people classroom style
- 20 people U-Shape
- 20 people conference style
- 40 people theatre style
- 30 people banquet style