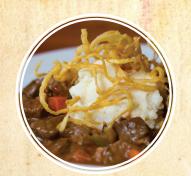

### beef entrées

SHEPHERD'S PIE

our own unique blend of ground beef & lamb, root vegetables & peas simmered in our secret sauce, nestled under a crisp golden mashed potato topping.

G CLADDAGH NY STRIP\*

premium center-cut 12oz. NY strip steak, spice rubbed & char-grilled to your liking, served with potato boxty, fresh seasonal vegetables & a side of peppercorn cream sauce. additional \$5