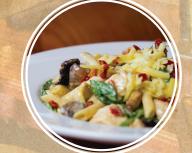

### pasta entrées

**GUINNESS CHICKEN PASTA** 

fresh chicken, Irish cheddar, sun-dried tomatoes, spinach & sliced button mushrooms, tossed in our creamy Guinness sauce, over penne pasta.

**GALWAY PASTA** 

fresh linguine pasta with garlic, diced tomatoes, sliced mushrooms & fresh basil deglazed in a white wine & virgin olive oil, with fresh parmesan shavings.