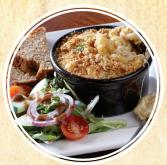

## luncheon MENU

\$15/person • served with choice of soup or salad

- F Irish Beef Stew
- Shepherd's Pie
- Irish Mac 'N Cheese
- Dameson Burger\*
- @ Fish 'N Chips
- Galway Pasta
- Baked Goat Cheese Salad with chicken additional \$2.99