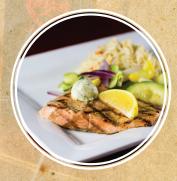

### seafood entrées

@ F FISH 'N CHIPS

Claddagh's award-winning beer battered cod fillet cooked golden brown, served with seasoned pub chips, coleslaw & tartar sauce.

**GRILLED ATLANTIC SALMON** 

seasoned Atlantic salmon, char-grilled & topped with garlic-dill butter, served with rice pilaf & fresh seasonal vegetables.