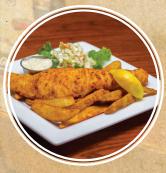

### seafood entrées

@ F FISH 'N CHIPS

Claddagh's award-winning beer battered cod fillet cooked golden brown, served with seasoned pub chips, coleslaw & tartar sauce.

**GRILLED ATLANTIC SALMON** 

seasoned Atlantic salmon, char-grilled & topped with garlic-dill butter, served with rice pilaf & fresh seasonal vegetables.