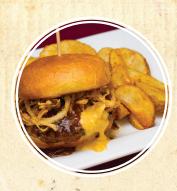

## luncheon MENU

\$15/person • served with choice of soup or salad

- F Irish Beef Stew
- Shepherd's Pie
- Irish Mac 'N Cheese
- Dameson Burger\*
- @ Fish 'N Chips
- Galway Pasta
- Baked Goat Cheese Salad with chicken additional \$2.99