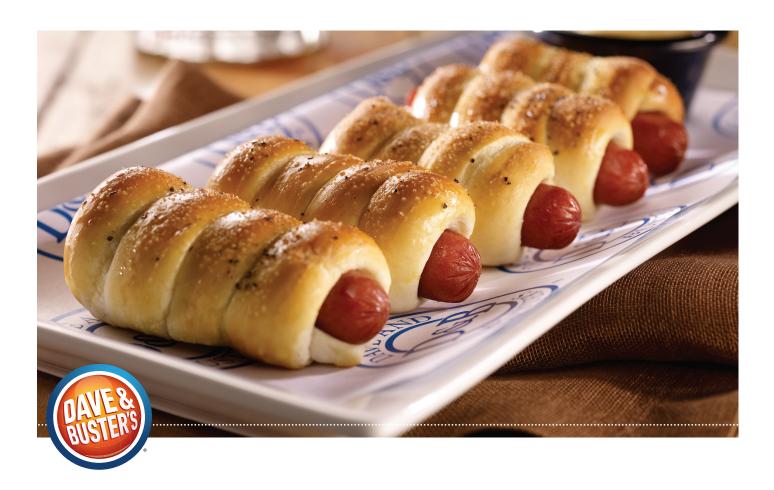

# **PLAYER**

CHOICE OF 2 FAMILY-STYLE ENTRÉES:

Kids Cheeseburger, Crispy Chicken Bites, Pretzel Dogs, Four Cheese Pizza Bites

French Fries, Unlimited Soda

\$10 Power Card (52.8 Chips Per Guest)

**Shared Event Space** 

### MVD

CHOICE OF 2 FAMILY-STYLE ENTRÉES:

Kids Cheeseburger, Crispy Chicken Bites, Pretzel Dogs, Four Cheese Pizza Bites

French Fries & BBQ Potato Chips, Unlimited Soda

\$15 Power Card (86.4 Chips Per Guest)

# **CHAMPION**

CHOICE OF 3
FAMILY-STYLE EN-

TRÉES: Kids Cheeseburger, Crispy Chicken Bites, Pretzel Dogs, Four Cheese Pizza Bites

French Fries & BBQ Potato Chips, Unlimited Soda

\$20 Power Card (122 Chips Per Guest)

# **BIG DAY BUFFET**

INCLUDES THE FOLLOWING:
Bar Burgers, Pretzel Dogs, Crispy
Chicken Bites with Ranch Dressing,
Four Cheese Pizza Bites, Fresh
Stack of BBQ Potato Chips and
Cavatappi Pasta OR French Fries