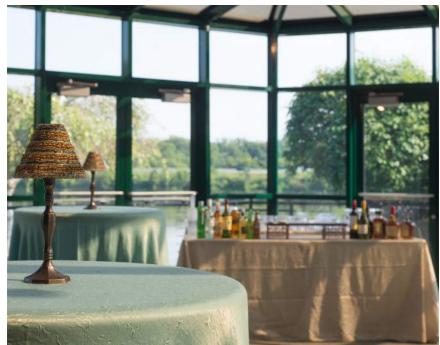

# The Chardonnay Room

All glass enclosure with memorable views, this room features a continuous view of the lake, garden and trees with an adjoining patio.

#### **Capacity**

Plated meal: 80 - 100

Buffet: 60

Hors d'oeuvres reception: 125

Theatre style: 160 Classroom style: 40

Adjoining patio: Seats 80 for plated meal

Only available with Champagne and Cabernet Rooms on Saturday evenings