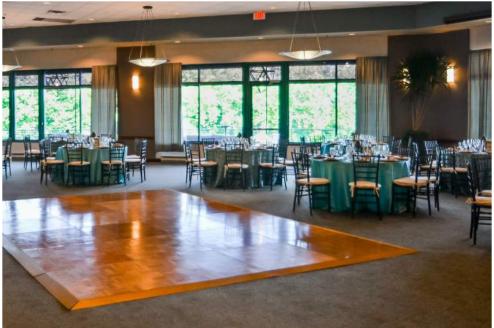

#### The Cabernet Room

Modern elegance with memorable views, this room features a continuous view of the lake and trees with an adjoining patio. Featured throughout the room are fresh plants, skylights, contemporary wall sconces and chandeliers.

Capacity

Plated meal: 320 – 360

Buffet: 270

Hors d'oeuvres reception: 600

Theatre style: 550 Classroom style: 200

Adjoining patio: Seats 80 for plated meal

Only available with Chardonnay and Champagne Rooms on Saturday evenings