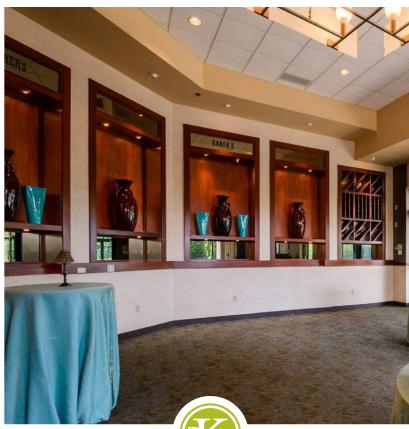

# The Champagne Room

A beautiful room with vaulted ceilings, decorative urns, hardwoods and outside windows, complete with an adjoining patio bordered by flowers, trees and water.

Capacity

Plated meal: 80 – 100

#### The Cabernet Room

Modern elegance with memorable views, this room features a continuous view of the lake and trees with an adjoining patio. Featured throughout the room are fresh plants, skylights, contemporary wall sconces and chandeliers.