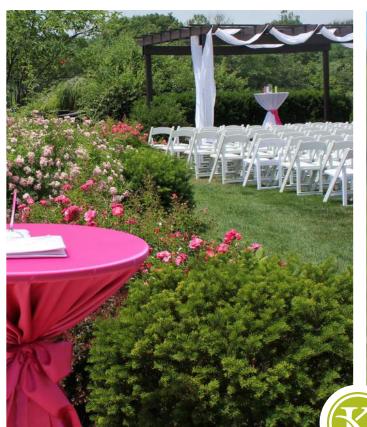

# Ceremony Garden

Arbor Dimensions: 20 ft long x 10 ft tall x 13 ft wide Includes 100 white resin chairs. \$3.50 for each additional white resin chair.

**Rental Costs** Fee

Saturday Add \$500

Friday & Sunday Add \$500