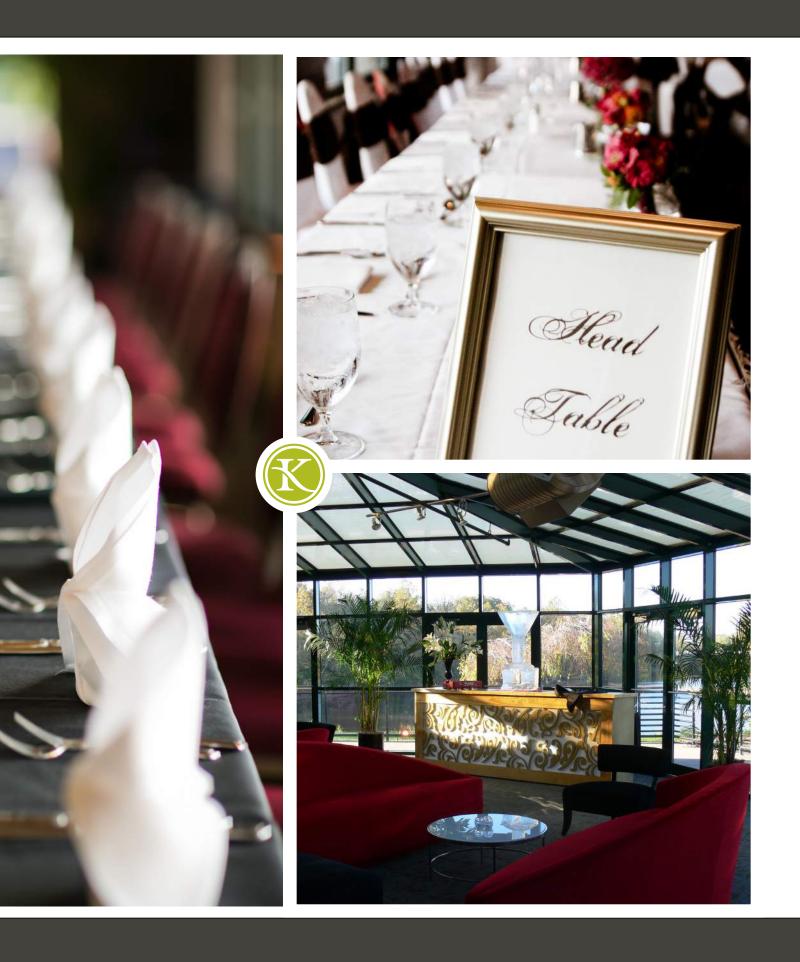

# The Champagne Room

A beautiful room with vaulted ceilings, decorative urns, hardwoods and outside windows, complete with an adjoining patio bordered by flowers, trees and water.

Capacity

Plated meal: 80 – 100

# The Chardonnay Room

All glass enclosure with memorable views, this room features a continuous view of the lake, garden and trees with an adjoining patio.

#### The Cabernet Room

Modern elegance with memorable views, this room features a continuous view of the lake and trees with an adjoining patio. Featured throughout the room are fresh plants, skylights, contemporary wall sconces and chandeliers.

# The Riesling Room

A wall of windows provide magnificent views of the lake and trees, plus an adjoining patio. This room features a private entrance as well as private restrooms.

**Capacity** Plated meal: 70 – 170 Buffet: 150 - 170