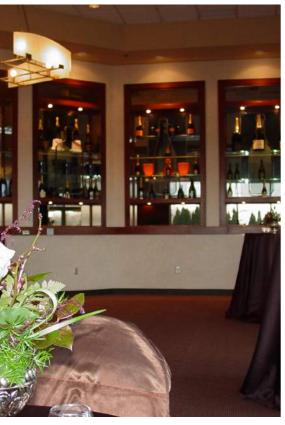

# The Champagne Room

A beautiful room with vaulted ceilings, decorative urns, hardwoods and outside windows, complete with an adjoining patio bordered by flowers, trees and water.

Capacity

Plated meal: 80 – 100

# The Chardonnay Room

All glass enclosure with memorable views, this room features a continuous view of the lake, garden and trees with an adjoining patio.

#### The Cabernet Room

Modern elegance with memorable views, this room features a continuous view of the lake and trees with an adjoining patio. Featured throughout the room are fresh plants, skylights, contemporary wall sconces and chandeliers.