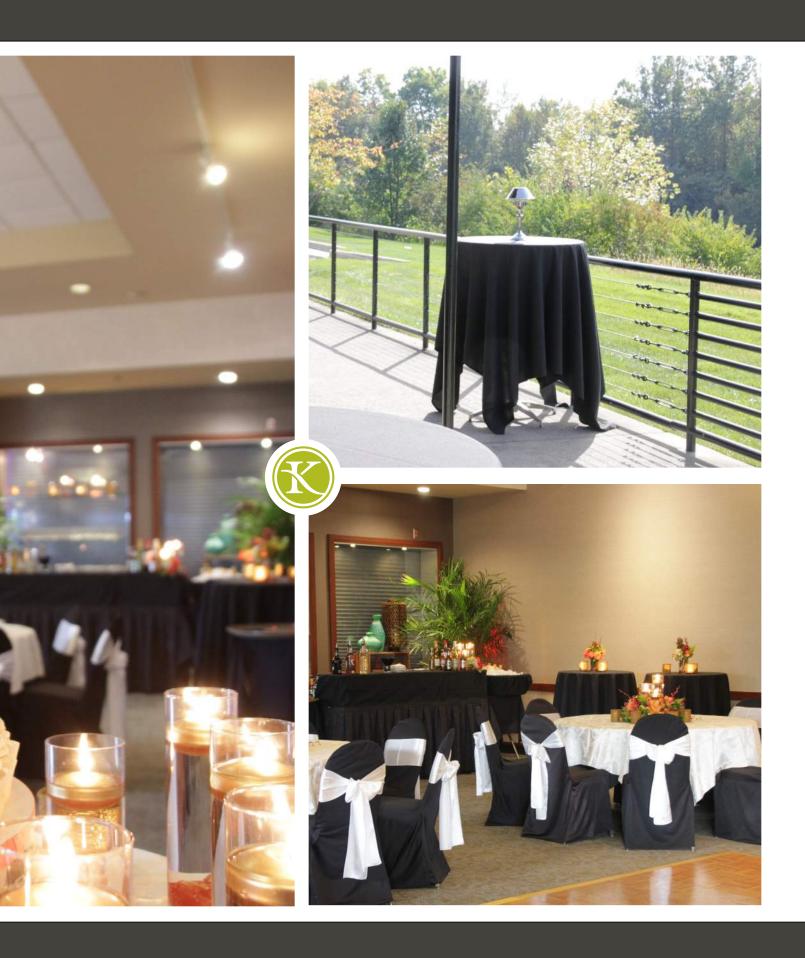

# Welcome

Montage is our own gorgeous venue on Indianapolis' North side. This contemporary space offers an exceptional alternative to the ordinary with its intimate ambiance and beautiful panoramic lake views. Our four distinct special event rooms, each uniquely styled with private patios and entrances, make planning the perfect event effortless. An abundance of natural light and stunning water views welcome your guests and set the stage for your ideal wedding, private reception, or corporate function. Trust your extraordinary moments to Montage and Kahn's Catering and then sit back, relax and enjoy.

# The Champagne Room

A beautiful room with vaulted ceilings, decorative urns, hardwoods and outside windows, complete with an adjoining patio bordered by flowers, trees and water.

Capacity

Plated meal: 80 – 100

# The Chardonnay Room

All glass enclosure with memorable views, this room features a continuous view of the lake, garden and trees with an adjoining patio.