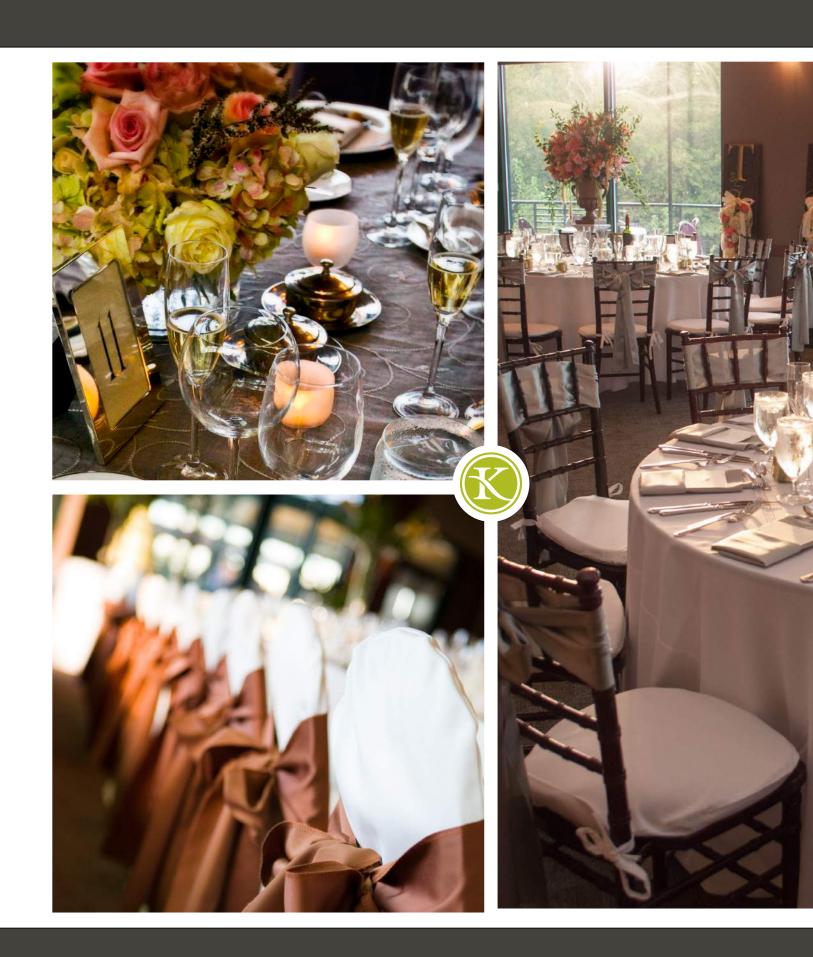

With every Special Occasion Package at the Montage you can receive:

Complimentary Event Specialist
Free dance floor
Free private parking
Free table mirror, lamp, and/or votives
White or black linen and skirting
Ceremony and reception set-up and tear down
Custom wedding cake

#### The Cabernet Room

Modern elegance with memorable views, this room features a continuous view of the lake and trees with an adjoining patio. Featured throughout the room are fresh plants, skylights, contemporary wall sconces and chandeliers.