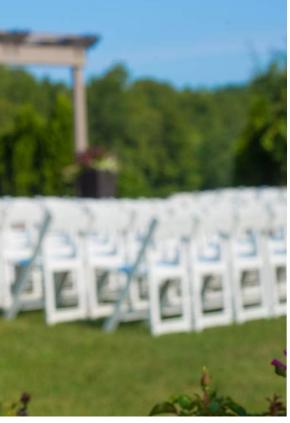

# Ceremony Garden

Arbor Dimensions: 20 ft long x 10 ft tall x 13 ft wide Includes 100 white resin chairs. \$3.50 for each additional white resin chair.

**Rental Costs** Fee

Saturday Add \$500

Friday & Sunday Add \$500