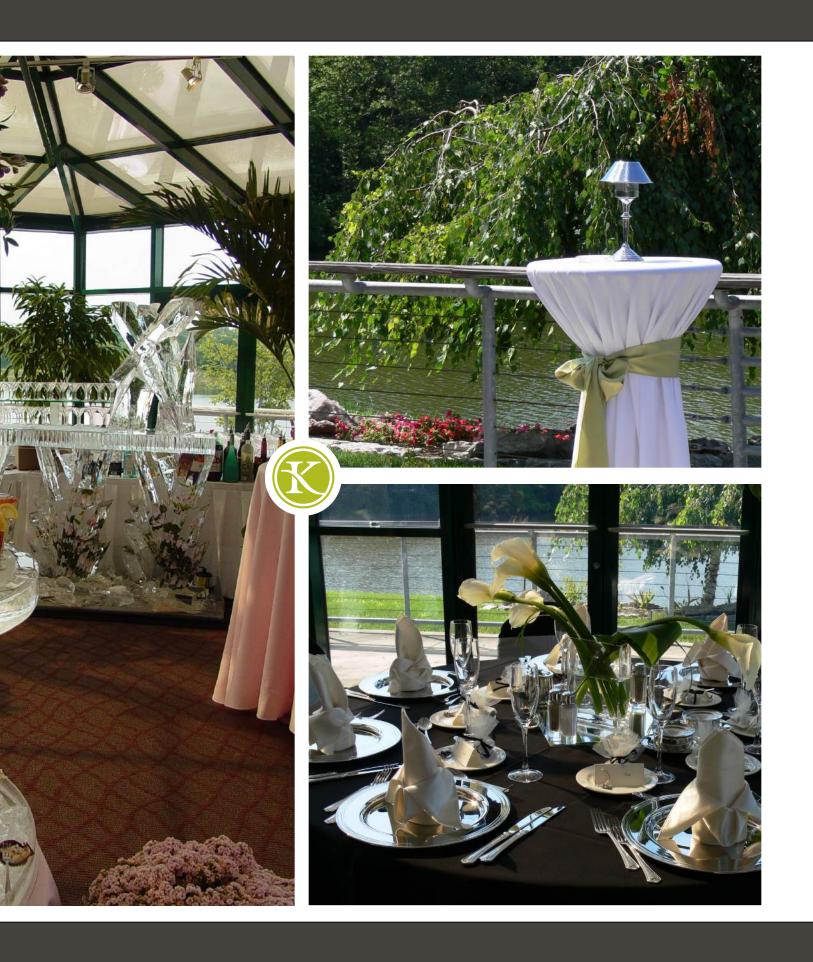

# Welcome

Montage is our own gorgeous venue on Indianapolis' North side. This contemporary space offers an exceptional alternative to the ordinary with its intimate ambiance and beautiful panoramic lake views. Our four distinct special event rooms, each uniquely styled with private patios and entrances, make planning the perfect event effortless. An abundance of natural light and stunning water views welcome your guests and set the stage for your ideal wedding, private reception, or corporate function. Trust your extraordinary moments to Montage and Kahn's Catering and then sit back, relax and enjoy.

# The Champagne Room

A beautiful room with vaulted ceilings, decorative urns, hardwoods and outside windows, complete with an adjoining patio bordered by flowers, trees and water.

Capacity

Plated meal: 80 – 100

# The Chardonnay Room

All glass enclosure with memorable views, this room features a continuous view of the lake, garden and trees with an adjoining patio.