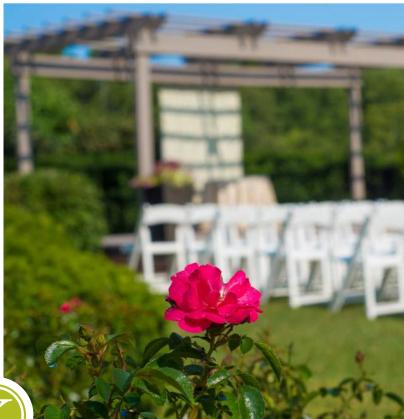

# Ceremony Garden

Arbor Dimensions: 20 ft long x 10 ft tall x 13 ft wide Includes 100 white resin chairs. \$3.50 for each additional white resin chair.

**Rental Costs** Fee

Saturday Add \$500

Friday & Sunday Add \$500