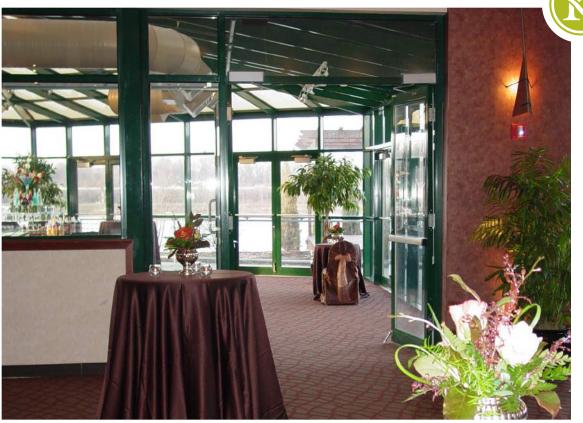

# The Chardonnay Room

All glass enclosure with memorable views, this room features a continuous view of the lake, garden and trees with an adjoining patio.

# The Riesling Room

A wall of windows provide magnificent views of the lake and trees, plus an adjoining patio. This room features a private entrance as well as private restrooms.

**Capacity** Plated meal: 70 – 170 Buffet: 150 - 170