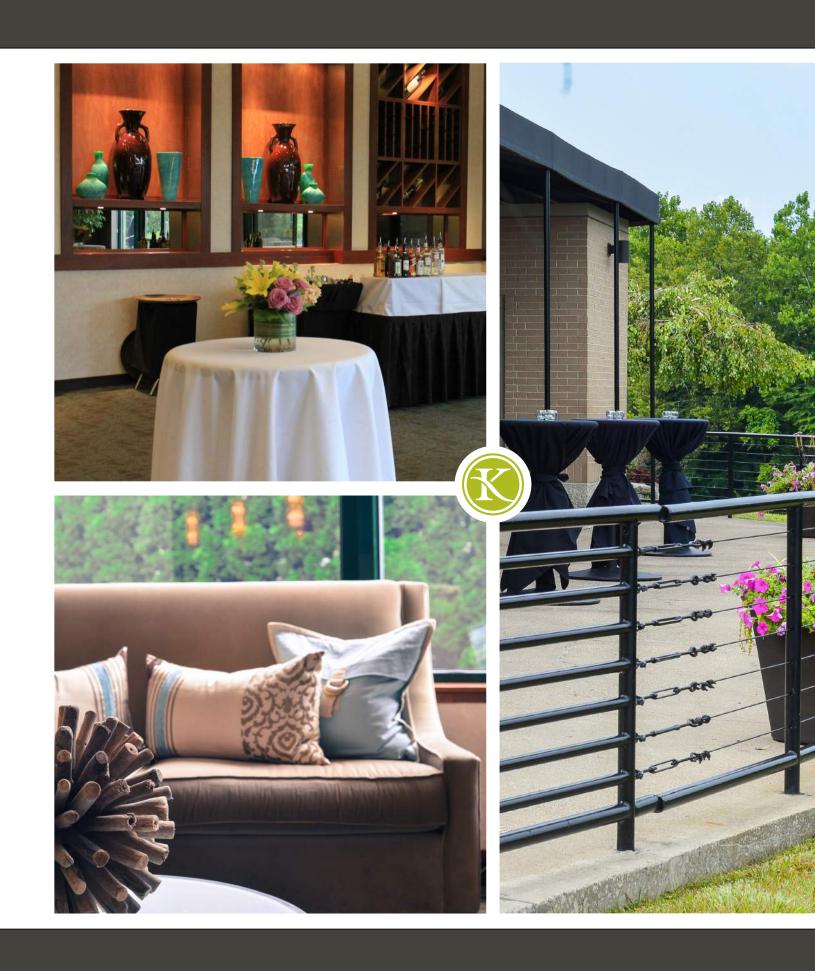

# Welcome

Montage is our own gorgeous venue on Indianapolis' North side. This contemporary space offers an exceptional alternative to the ordinary with its intimate ambiance and beautiful panoramic lake views. Our four distinct special event rooms, each uniquely styled with private patios and entrances, make planning the perfect event effortless. An abundance of natural light and stunning water views welcome your guests and set the stage for your ideal wedding, private reception, or corporate function. Trust your extraordinary moments to Montage and Kahn's Catering and then sit back, relax and enjoy.

#### The Cabernet Room

Modern elegance with memorable views, this room features a continuous view of the lake and trees with an adjoining patio. Featured throughout the room are fresh plants, skylights, contemporary wall sconces and chandeliers.

# The Riesling Room

A wall of windows provide magnificent views of the lake and trees, plus an adjoining patio. This room features a private entrance as well as private restrooms.

**Capacity** Plated meal: 70 – 170 Buffet: 150 - 170